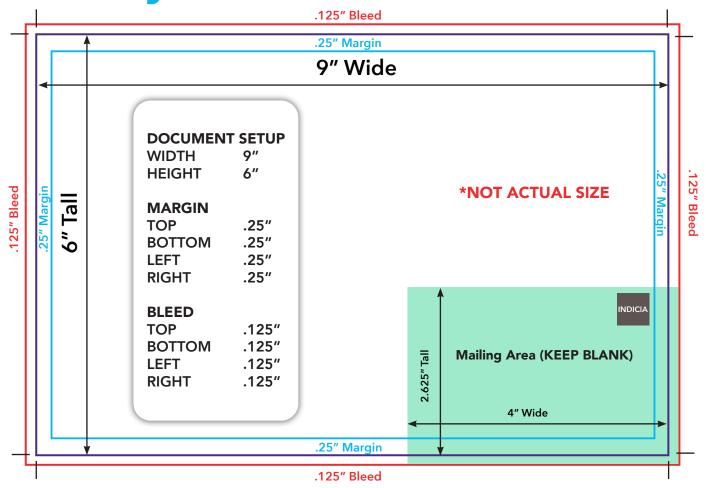

## Monthly Postcard Specifications and Guidelines

Bleed Line - Art must extend to this line (.125 inches all the way around).

**Trim Line** - Final size of postcard (crop marks). This template is sized for a 6 in. x 9 in. card.

Margin - All text must be inside this line (minimum .25 inches margin all the way around).

Mailing Area - White/Light color box with nothing inside (minimum 4 inches x 2.625 inches).

When an indicia is required, it will be placed inside the upper right corner of the Mailing Area.