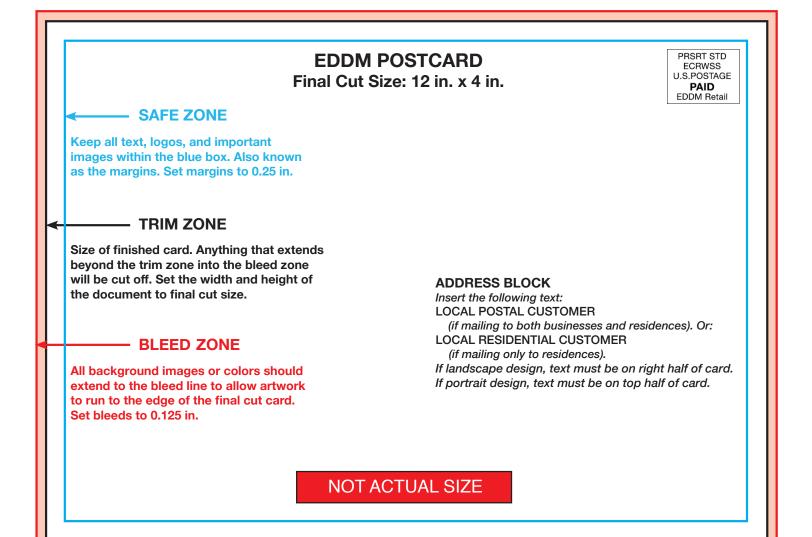

- The postcard is two-sided.
- Final cut size is 12 in. x 4 in. Final size with bleed is 12.25 in x 4.25 in.
- Do not include any printer's marks.
- All files must be CMYK 4-color process and high resolution (300 ppi).
- All images, artwork, and fonts must be embedded in the final PDF file.
- On one side, add "LOCAL POSTAL CUSTOMER" if the postcard will be mailed to both businesses and residences, or "LOCAL RESIDENTIAL CUSTOMER" if the postcard will be mailed to only residences.
- On the same side, add an indicia stamp above and to the right of the address block.
  - 1. Indicia text must be at least a 4 point font size. See example above for text to include and capitalization rules to follow.
  - 2. Stamp area must be at least .6 in. x .6 in. in size and must fit in the area 1.625 inches from the right edge and 1.375 inches from top edge. Leave at least 1/8 inch of space around the top and right edge.