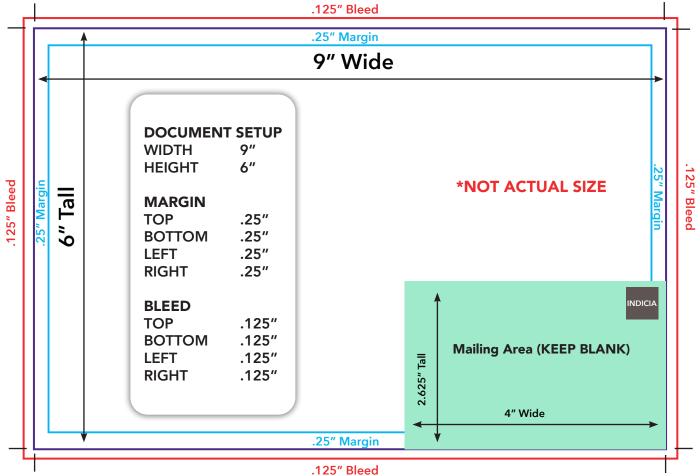

## Monthly Postcard Specifications and Guidelines

Bleed Line - Art must extend to this line (.125 inches all the way around).

Trim Line - Final size of postcard (crop marks). This template is sized for a 6 in. x 9 in. card.

Margin - All text must be inside this line (minimum .25 inches margin all the way around). Mailing Area - White/Light color box with nothing inside (minimum 4 inches x 2.625 inches). When an indicia is required, it will be placed inside the upper right corner of the Mailing Area.