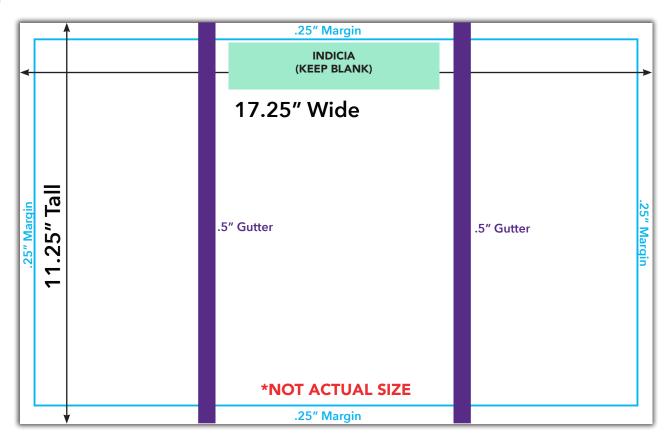

## **Specifications and Guidelines**

- Final size should be 11.25" x 17.25" with a full bleed.
- No text or important graphics within .25" from any edge (margin).
- Include a .5" gutter at each fold. No text should be within this area.
- Do NOT include any crop marks, etc.
- Colors need to be CMYK.
- All graphics should be 300 dpi.
- On the back, leave room at the top of the 2nd column for postage indicia.
- To the left of the indicia add "Local Postal Customer" if the postcard is being mailed to both businesses and residences, or "Residential Customer" if the postcard is being mailed to only residences.